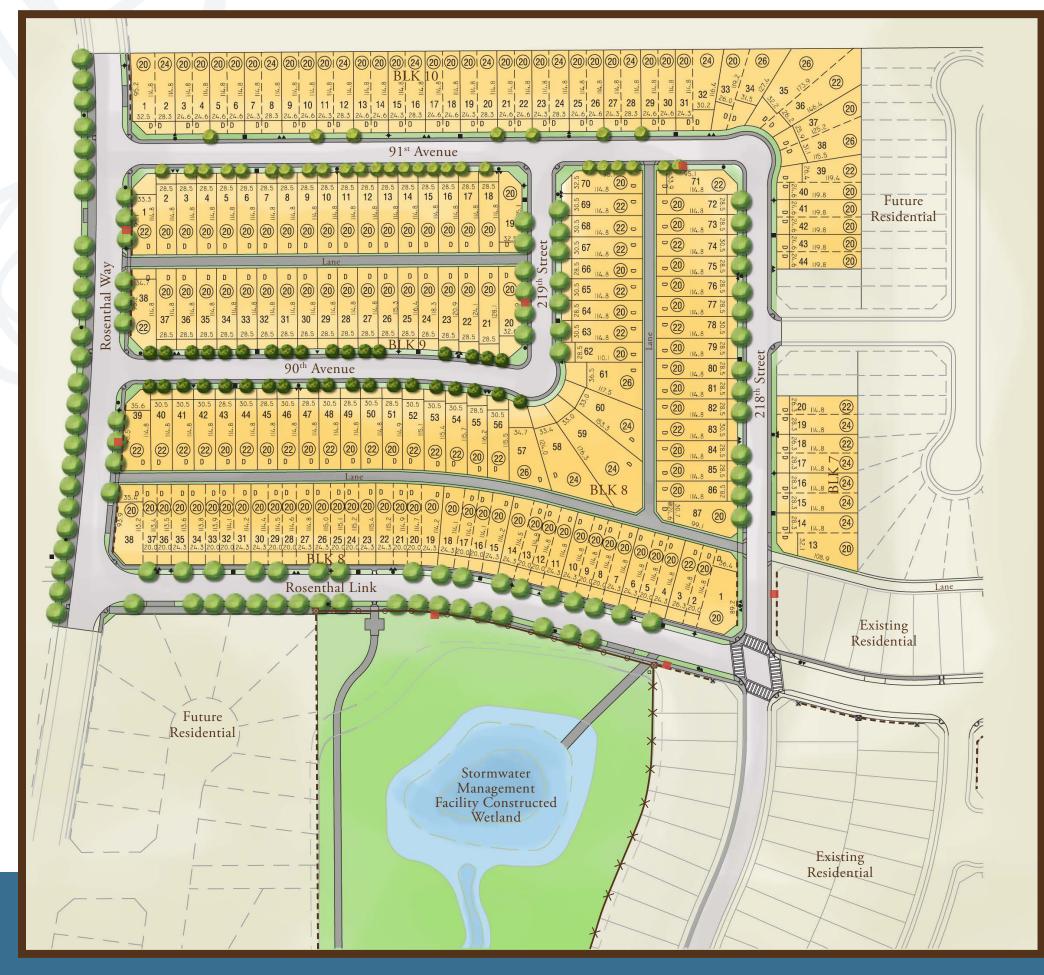

## LiveRosenthal.com

This plan is prepare as an information plan for prospective purchasers and is subject to change. Lot dimensions are in feet and rounded, and should be verified with a registered plan. Location of street furniture and landscaping is approximate and should be verified on site. \* Pocket size subject to house orientation.

Legend

## STAGE 5

House Pocket in Feet @ 18.0ft Front 20 Setback, 29.5 ft on pie lots and 14.7 ft Rear Setback on reverse pie lots 36.2 Lot Frontage in Feet Transformer Light Standard Telephone/Cable Pedestal Sidewalk Large Pillar Small Pillar Wood Screen Fence Chain Link Fence Post and Rail Fence Proposed Community Mailbox Location Hydrant Driveway Location D Trees

## PRELIMINARY DESIGN DRAFT, SUBJECT TO CHANGE